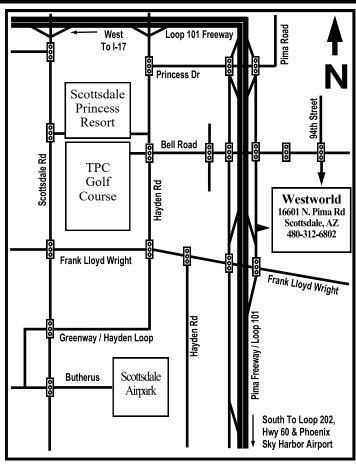

Entry Closing Date: Monday, October 2nd

Shows At The Westworld Equestrian Center 16601 N Pima Road ~ Scottsdale, AZ 85260 Visit the CEP website at www.cepshows.com for more information

### DURING THE SHOW:

Westworld Of Scottsdale 16601 N. Pima Road, Scottsdale, AZ 85260 (480) 312-6838 Horse Show Office (480) 312-6802 Westworld Main Number (480) 312-6814 Westworld Feed & Bedding FOR MORE INFORMATION, CONTACT: